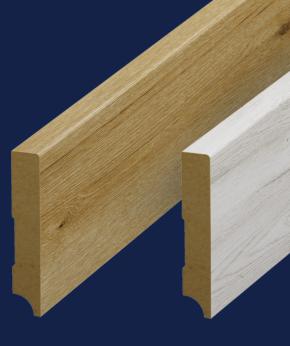

#### WATER RESISTANT FINISH

The design of the Prestige skirting board, proven and appreciated by our customers, has become the basis for the new collection of 80th skirting boards, dedicated to ARTEO water resistant floors.

The collection is made of HDF with increased resistance to moisture, and its stability is due to high density and the highest production standards.

80th skirting boards are made of raw materials from controlled sources, and they are also manufactured in a technology that is safe for the environment. An additional advantage is very low formaldehyde emission.

## DEDICATED **80TH SKIRTINGS**

Matched to ARTEO floors