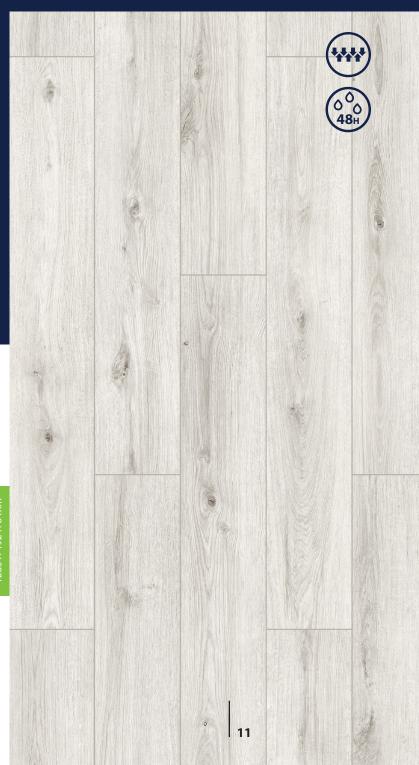

### 48 / 72 H WATER RESISTANT LAMINATE FLOORING

#### **MEGA WATER RESISTANCE**

We have improved our **innovative panel joining** system. Keeping its simplicity and speed of installation, we have focused on making it an effective barrier against flooding. Additionally, we have modified other elements of our panels. Thanks to this, we have achieved a mega-effective 48 or 72-hour water resistance, confirmed in the most reliable and demanding tests carried out according to the NALFA (North American Laminate Flooring Association) guidelines. ARTEO floors with the **megaloc aqua protect** system pass all tests with flying colours. ARTEO is proven water resistance.