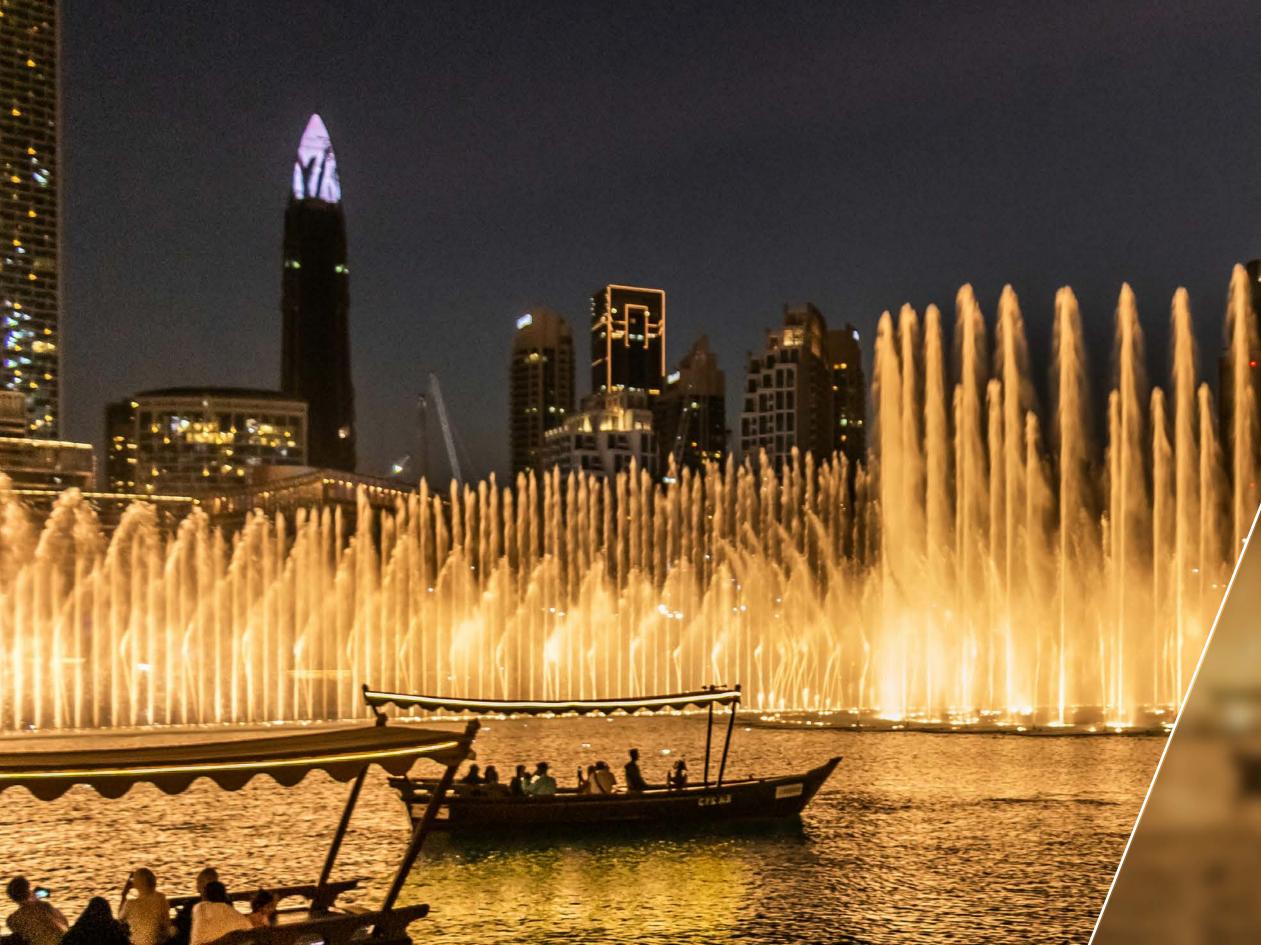

## DANCING FOUNTAINS AT BURJ KHALIFA

Water closed in a dancing system. Accompanied by music from classical to contemporary, an unusual spectacle of coloured lights and water shot up to 152 meters takes place on an area of 12 hectares. Rhythmic element. Choreography. Spectacle. Performance. Art.