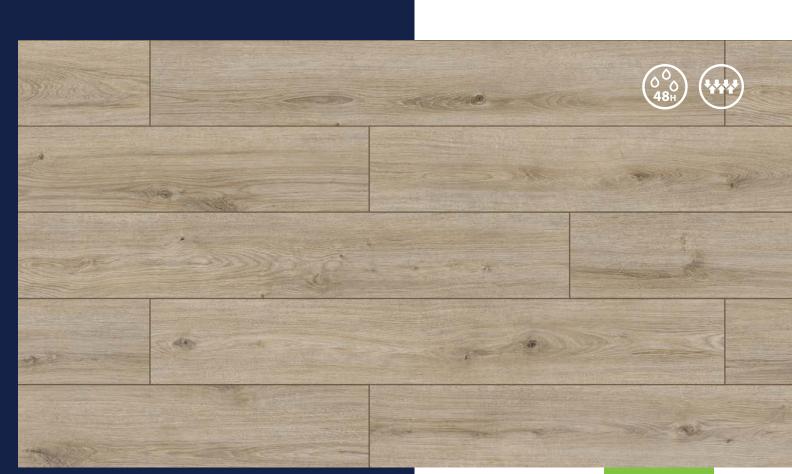

artistry. Spectacular art installation. It attracts attention. The rhythmic flow of water creates the illusion of movement of the characters, and the huge windows of the centre create a unique play of light. Designed by Singaporean architects, it proves that there is a place for art not only in museums.













### ANARGOSA OAK

62747 M

#### **KARAKUM OAK**

62753 M





**GIBSON OAK** 62751 M

57543 - 80TH D6449













ATAKAMA OAK







**NAMIB OAK** 62757 M

57539 - 80TH L3940





## CLOUD FOREST DOME IN SINGAPORE

Engineering mastery. A 35-meter-tall waterfall, flowing down from a natural looking mountain covered with lush vegetation. Reflecting the tropical mountain environment up to 2 thousand m above sea level, all closed under a glass dome. Nature designed by man.





NEFUD OAK



1285 × 192 × 8 mm





DAMARA OAK

62748 M

57541 - 80TH L3941







45





#### **YELLOWSTONE OAK**

54821 XL









TASMANIA OAK











GIBSON OAK





## SYMMETRICAL ARCHITECTURE OF THE SALK

Designed in 1965 by Louis Kahn, it is still considered one of the best architectural designs. Described as the temple of nature, an icon of contemporary architecture, an everlasting combination of art and functionality.





### FIORDLAND OAK

54842 XL

### **CONNAMARA OAK**

54807 XL



57539 - 80TH L3940





### DENALIOAK 54831 XL





### SYDNEY OPERA HOUSE

One of the most recognizable buildings in the world. The symbol of Sydney. Designed in the style of modern expressionism by Jørn Utzon, the building is admired to this day, it is an icon of contemporary architecture.