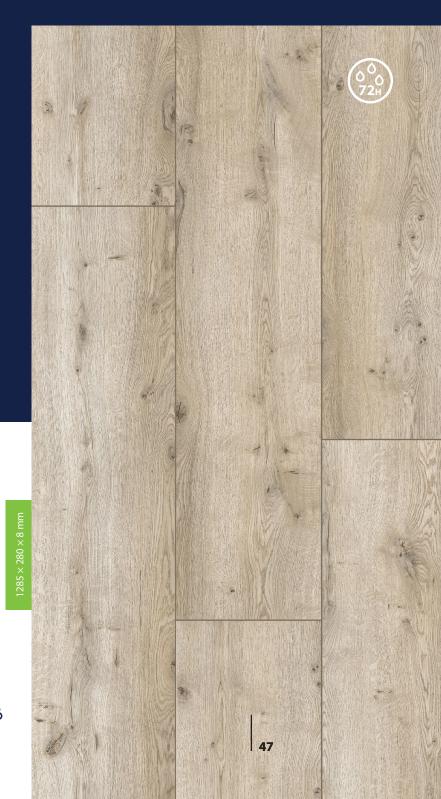

### 48 / 72 H WATER RESISTANT LAMINATE FLOORING

#### **YELLOWSTONE OAK**

54821 XL

TASMANIA OAK

GIBSON OAK

## CONFIGURE YOUR OWN DREAM FLOOR

See the floor in various interiors.

54832 XL FAMARA OAK PAGE 13

62749 M DARFUR OAK PAGE 12

54821 XL YELLOWSTONE OAK PAGE 46-47

62759 M NAGEW OAK PAGE 10-11

54822 XL ALGARVE OAK PAGE 18-19