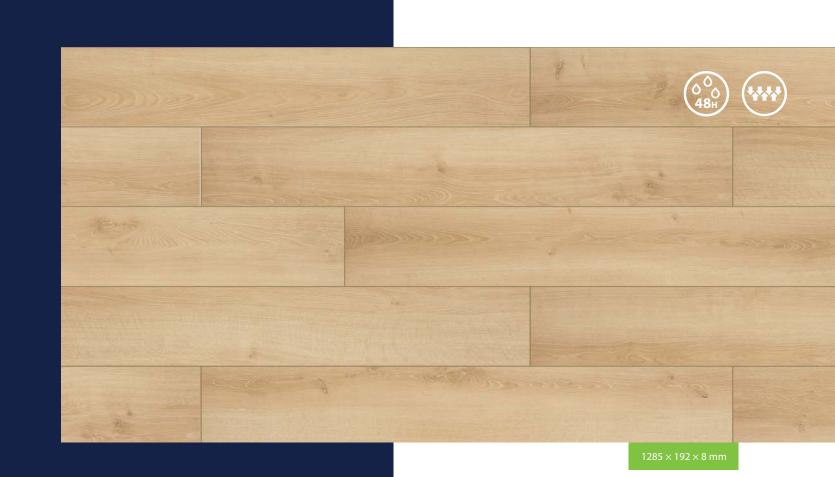

#### **MEGA WATER RESISTANCE**

We have improved our **innovative panel joining** system. Keeping its simplicity and speed of installation, we have focused on making it an effective barrier against flooding. Additionally, we have modified other elements of our panels. Thanks to this, we have achieved a mega-effective 48 or 72-hour water resistance, confirmed in the most reliable and demanding tests carried out according to the NALFA (North American Laminate Flooring Association) guidelines. ARTEO floors with the **megaloc aqua protect** system pass all tests with flying colours. ARTEO is proven water resistance.

#### **EFFECTIVE BARRIER AGAINST WATER**

Spilled water? Splashes during everyday activities? With ARTEO flooring, that's no issue. Thanks to enhanced water resistance, your floor stays protected even in challenging everyday situations. From kitchens and dining areas to living rooms -ARTEO retains its beauty and durability, even under heavy, daily use.