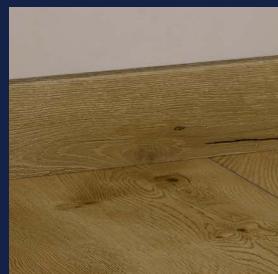

#### WATER RESISTANT FINISH

The design of the Prestige skirting board, proven and appreciated by our customers, has become the basis for the new collection of 80th skirting boards, dedicated to ARTEO water resistant floors.

The collection is made of HDF with increased resistance to moisture, and its stability is due to high density and the highest production standards.

80th skirting boards are made of raw materials from controlled sources, and they are also manufactured in a technology that is safe for the environment. An additional advantage is very low formaldehyde emission.

## DEDICATED **80TH SKIRTINGS**

Matched to ARTEO floors