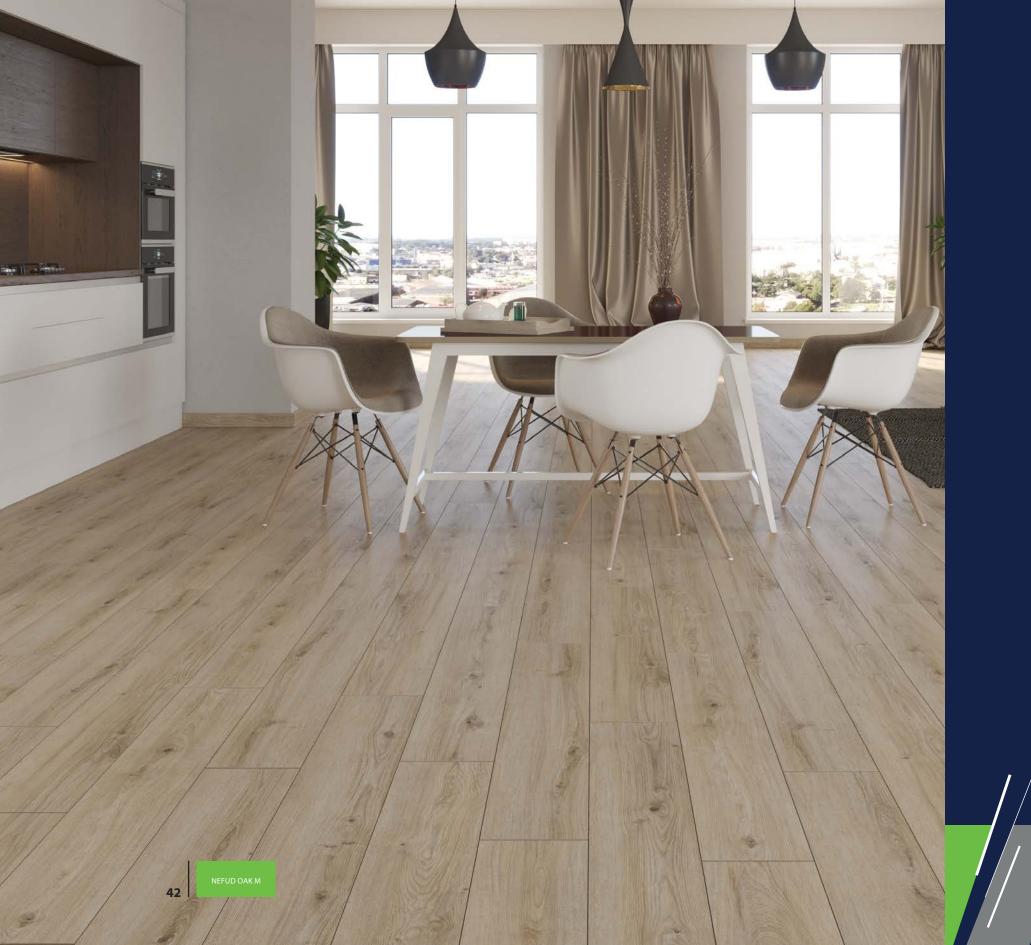

nd artistry. Spectacular art installation. It attracts attention. The rhythmic flow of water creates the illusion of movement of the characters, and the huge windows of the centre create a unique play of light. Designed by Singaporean architects, it proves that there is a place for art not only in museums.













### ANARGOSA OAK

62747 M

#### **KARAKUM OAK**

62753 M





**GIBSON OAK** 62751 M

57543 - 80TH D6449













ATAKAMA OAK







**NAMIB OAK** 62757 M

57539 - 80TH L3940





## CLOUD FOREST DOME IN SINGAPORE

Engineering mastery. A 35-meter-tall waterfall, flowing down from a natural looking mountain covered with lush vegetation. Reflecting the tropical mountain environment up to 2 thousand m above sea level, all closed under a glass dome. Nature designed by man.





NEFUD OAK



1285 × 192 × 8 mm





DAMARA OAK

62748 M

57541 - 80TH L3941







45





#### **YELLOWSTONE OAK**

54821 XL









TASMANIA OAK











GIBSON OAK





## SYMMETRICAL ARCHITECTURE OF THE SALK

Designed in 1965 by Louis Kahn, it is still considered one of the best architectural designs. Described as the temple of nature, an icon of contemporary architecture, an everlasting combination of art and functionality.





### FIORDLAND OAK

54842 XL

### **CONNAMARA OAK**

54807 XL



57539 - 80TH L3940





### DENALIOAK 54831 XL





### SYDNEY OPERA HOUSE

One of the most recognizable buildings in the world. The symbol of Sydney. Designed in the style of modern expressionism by Jørn Utzon, the building is admired to this day, it is an icon of contemporary architecture