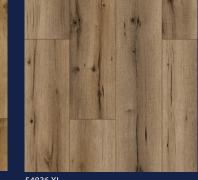

### **ERG OAK**

62750 M

 $5 \times 192 \times 8 \, \text{mm}$ 

57554 - 80TH D6438