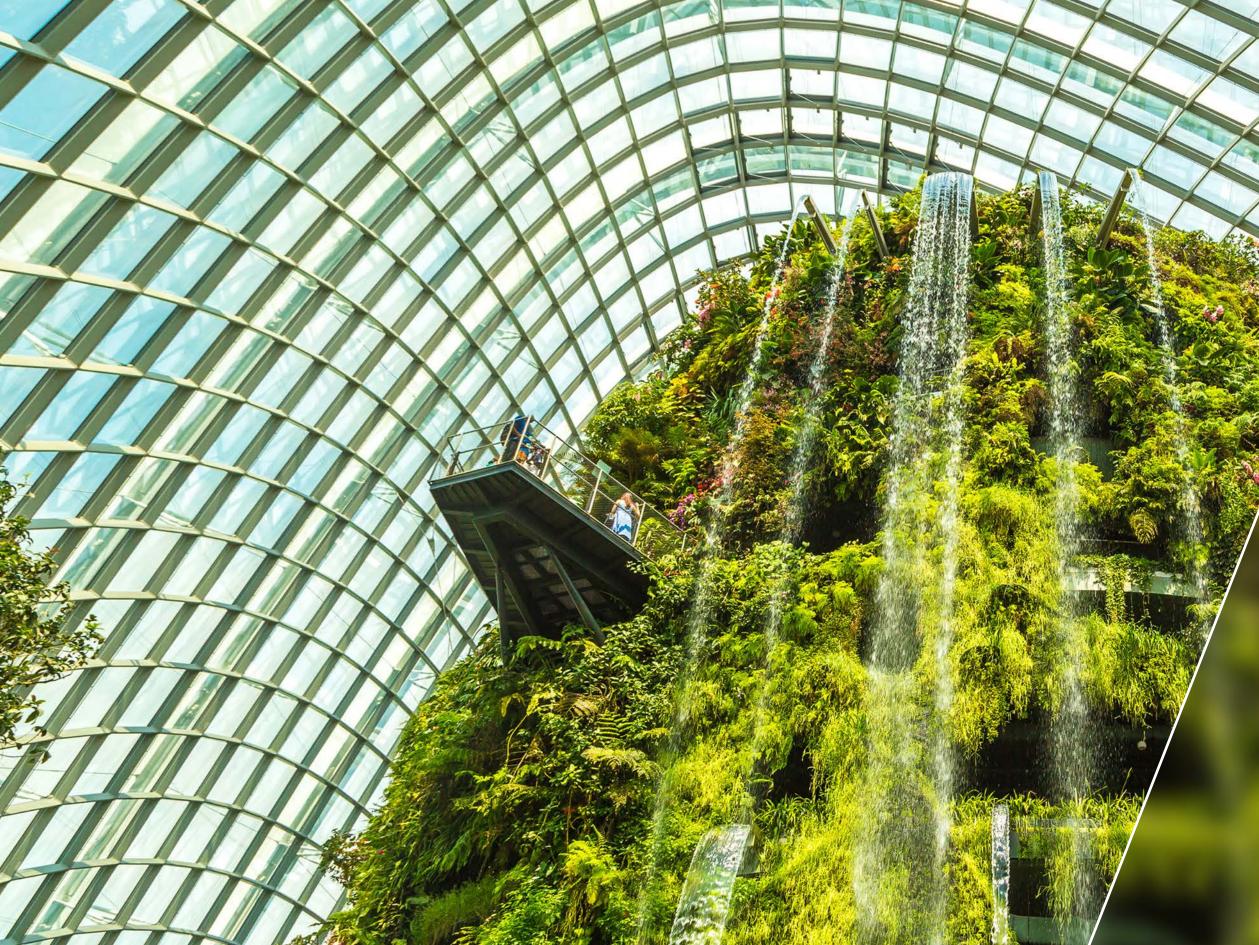

## CLOUD FOREST DOME IN SINGAPORE

Engineering mastery. A 35-meter-tall waterfall, flowing down from a natural looking mountain covered with lush vegetation. Reflecting the tropical mountain environment up to 2 thousand m above sea level, all closed under a glass dome. Nature designed by man.