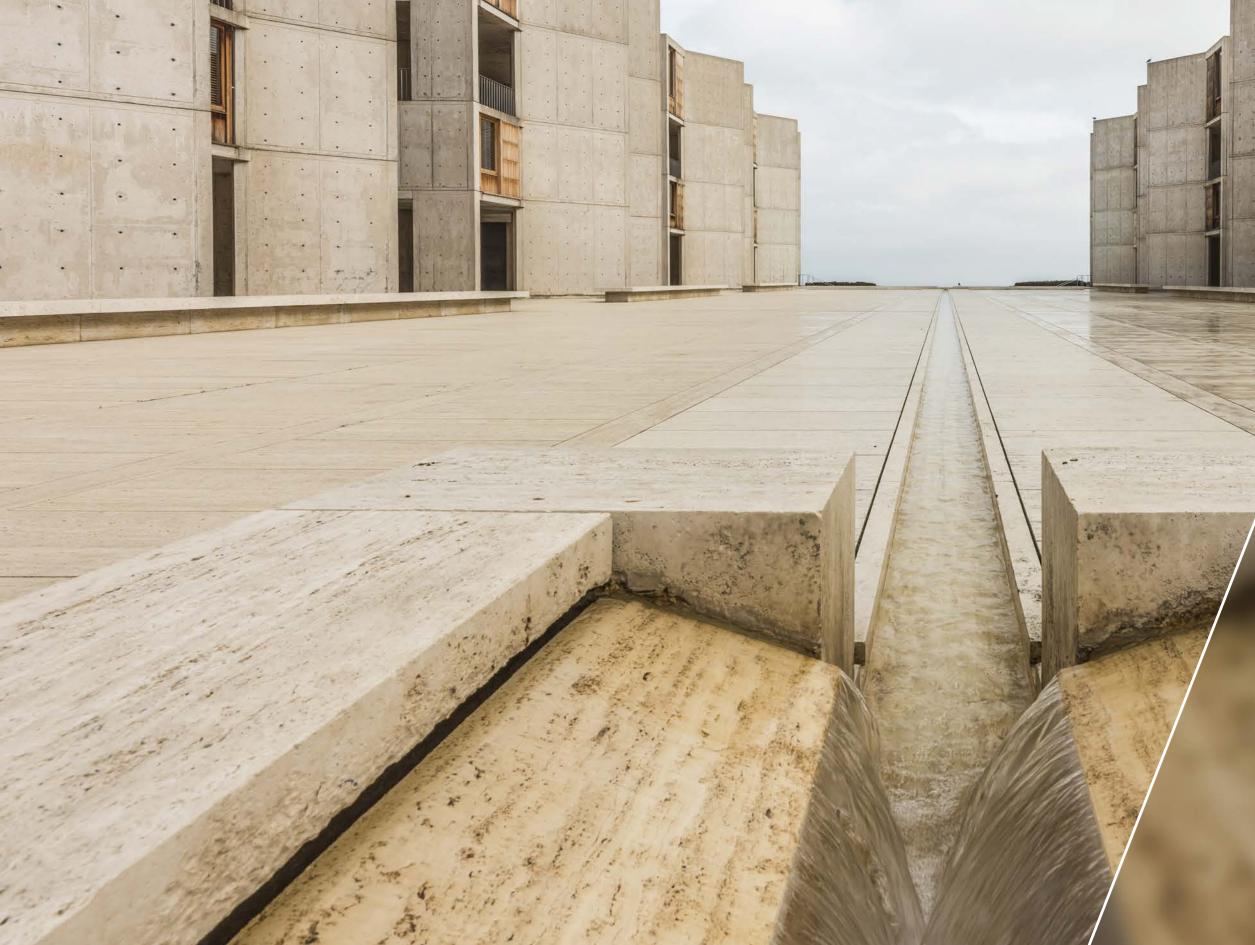

## SYMMETRICAL ARCHITECTURE OF THE SALK

Designed in 1965 by Louis Kahn, it is still considered one of the best architectural designs. Described as the temple of nature, an icon of contemporary architecture, an everlasting combination of art and functionality.