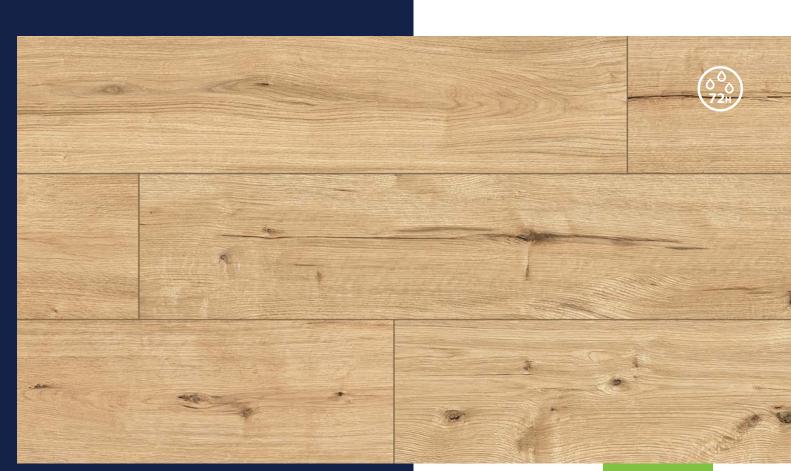

#### **MEGA WATER RESISTANCE**

We have improved our **innovative panel joining** system. Keeping its simplicity and speed of installation, we have focused on making it an effective barrier against flooding. Additionally, we have modified other elements of our panels. Thanks to this, we have achieved a mega-effective 48 or 72-hour water resistance, confirmed in the most reliable and demanding tests carried out according to the NALFA (North American Laminate Flooring Association) guidelines. ARTEO floors with the **megaloc aqua protect** system pass all tests with flying colours. ARTEO is proven water resistance.

By choosing **ARTEO**, you benefit from innovative Megaloc Aqua Protect technology, forming a reliable barrier that seals and protects the panel edges.