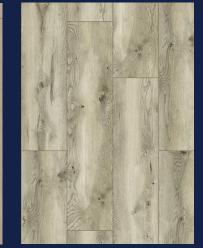

### **INDIANAPOLIS OAK**

54848 XL

NAKURU OAK 54813 XL

NEFUD OAK

1285 × 192 × 8 mm

DAMARA OAK

62748 M

57541 - 80TH L3941

45