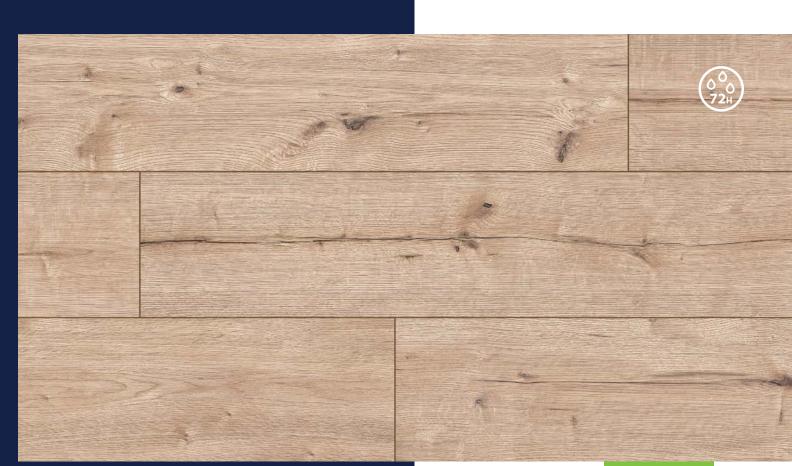

#### **MEGA WATER RESISTANCE**

We have improved our **innovative panel joining** system. Keeping its simplicity and speed of installation, we have focused on making it an effective barrier against flooding. Additionally, we have modified other elements of our panels. Thanks to this, we have achieved a mega-effective 48 or 72-hour water resistance, confirmed in the most reliable and demanding tests carried out according to the NALFA (North American Laminate Flooring Association) guidelines. ARTEO floors with the **megaloc aqua protect** system pass all tests with flying colours. ARTEO is proven water resistance.