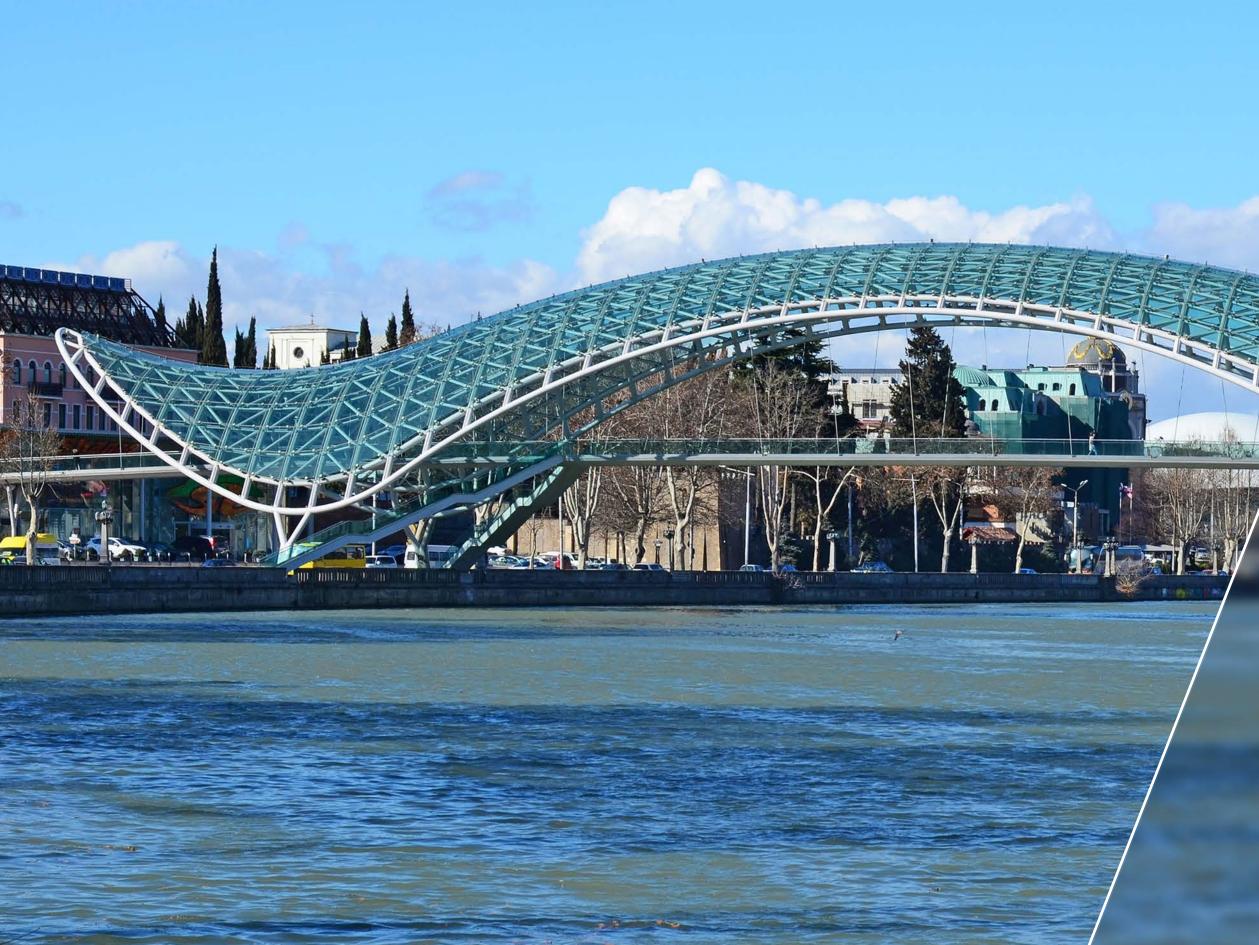

## TBILISI BRIDGE OF PEACE

The bridge over the Kura River in the centre of Tbilisi. Since its opening in 2010, it has been a tourist attraction and one of the most recognizable points of the city. It is an architectural gem. It is a transparent glass and steel structure that resembles a huge fishing net stretched across the river. Designed and made in Italy by Michele De Lucchi, this 156-meter-long arch bridge was brought to Georgia from Italy in a disassembled form of 200 elements.