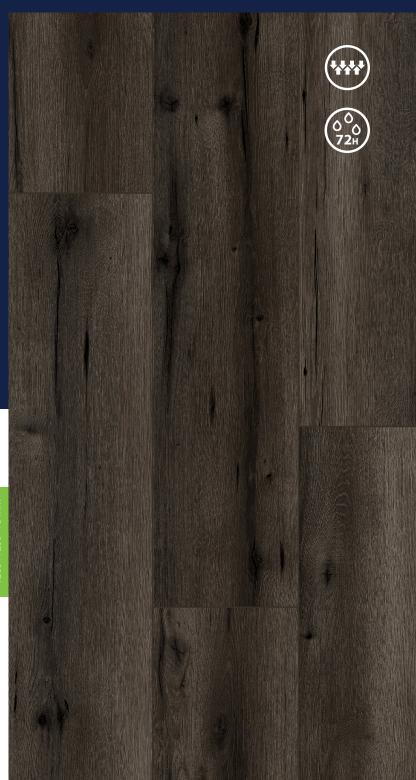

### 48 / 72 H WATER RESISTANT LAMINATE FLOORING

#### **MEGA WATER RESISTANCE**

We have improved our **innovative panel joining** system. Keeping its simplicity and speed of installation, we have focused on making it an effective barrier against flooding. Additionally, we have modified other elements of our panels. Thanks to this, we have achieved a mega-effective 48 or 72-hour water resistance, confirmed in the most reliable and demanding tests carried out according to the NALFA (North American Laminate Flooring Association) guidelines. ARTEO floors with the **megaloc aqua protect** system pass all tests with flying colours. ARTEO is proven water resistance.

#### **EFFECTIVE BARRIER AGAINST WATER**

Spilled water? Splashes during everyday activities? With ARTEO flooring, that's no issue. Thanks to enhanced water resistance, your floor stays protected even in challenging everyday situations. From kitchens and dining areas to living rooms -ARTEO retains its beauty and durability, even under heavy, daily use.

By choosing **ARTEO**, you benefit from innovative Megaloc Aqua Protect technology, forming a reliable barrier that seals and protects the panel edges.