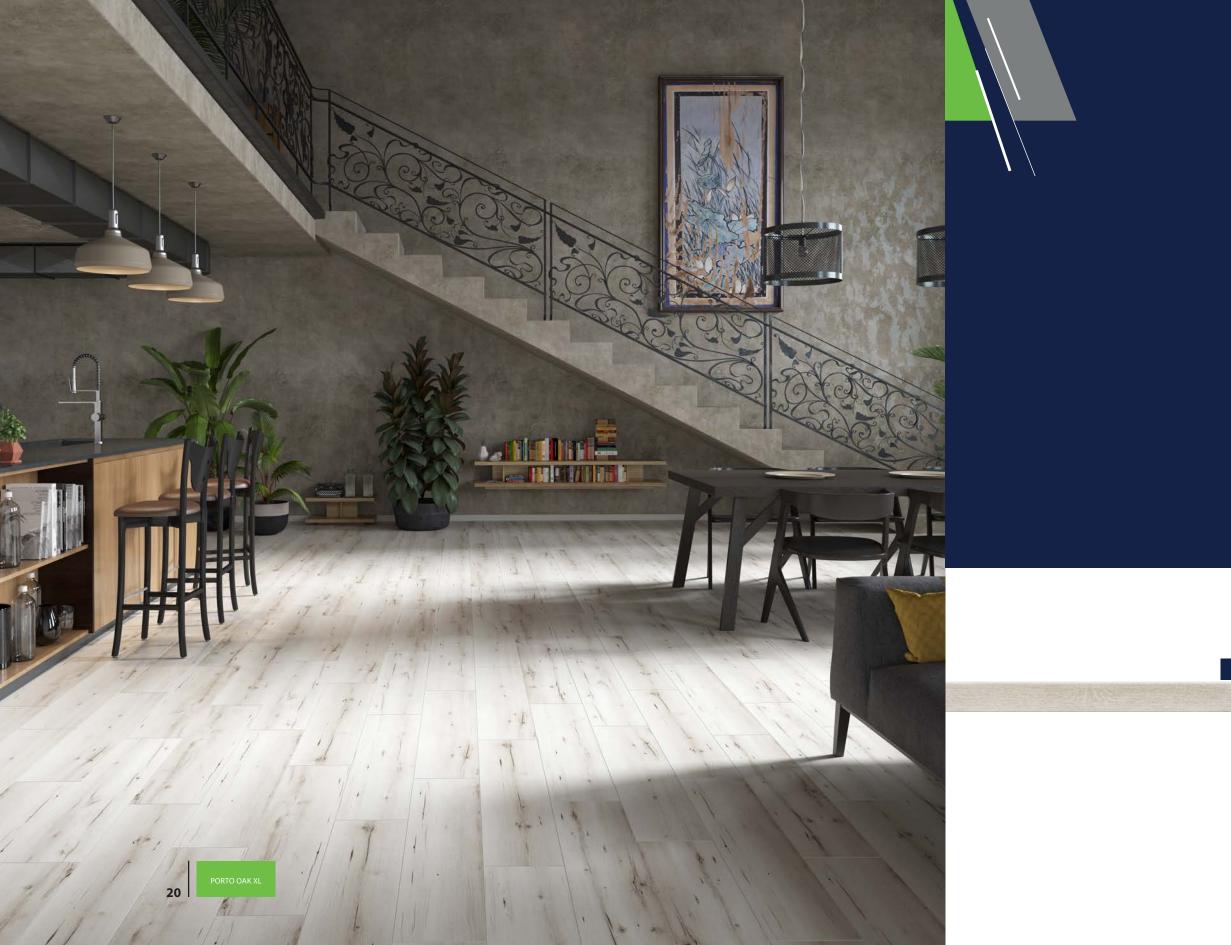

N ELEMENT. PURSUE IT WITH ARTEO

Rediscover the space by choosing a colour from the palette of our light shades.







57493 - 80TH L738

285 × 192 × 5







#### **DARFUR OAK** 62749 M



FAMARA OAK

7524





### JEWEL CHANGI AIRPORT

A miracle of contemporary architecture with Nature as its leitmotif. The focal point of the Jewel is the world's tallest indoor waterfall – Rain Vortex - surrounded by terraced forest. The entire complex is the result of a collaboration between engineers and architects, led by Moshe Safdie, who described the project in the following way: "The component of the traditional mall is combined with the experience of nature, culture, education and recreation, aiming to provide an uplifting experience."





57536 - 80TH L3944

54846 XL









ALGARVE OAK

19







57540 - 80TH L3943





## TBILISI BRIDGE OF PEACE

The bridge over the Kura River in the centre of Tbilisi. Since its opening in 2010, it has been a tourist attraction and one of the most recognizable points of the city. It is an architectural gem. It is a transparent glass and steel structure that resembles a huge fishing net stretched across the river. Designed and made in Italy by Michele De Lucchi, this 156-meter-long arch bridge was brought to Georgia from Italy in a disassembled form of 200 elements.





### **INDIANAPOLIS OAK**

54848 XL















NAKURU OAK 54813 XL





## WATERFALL IN DUBAI MALL

Beauty and artistry. Spectacular art installation. It attracts attention. The rhythmic flow of water creates the illusion of movement of the characters, and the huge windows