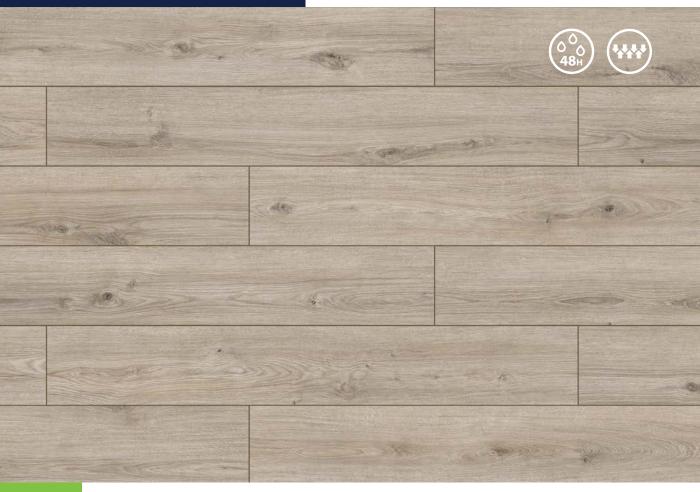

### 48 / 72 H WATER RESISTANT LAMINATE FLOORING

#### **MEGA WATER RESISTANCE**

We have improved our **innovative panel joining** system. Keeping its simplicity and speed of installation, we have focused on making it an effective barrier against flooding. Additionally, we have modified other elements of our panels. Thanks to this, we have achieved a mega-effective 48 or 72-hour water resistance, confirmed in the most reliable and demanding tests carried out according to the NALFA (North American Laminate Flooring Association) guidelines. ARTEO floors with the **megaloc aqua protect** system pass all tests with flying colours. ARTEO is proven water resistance.