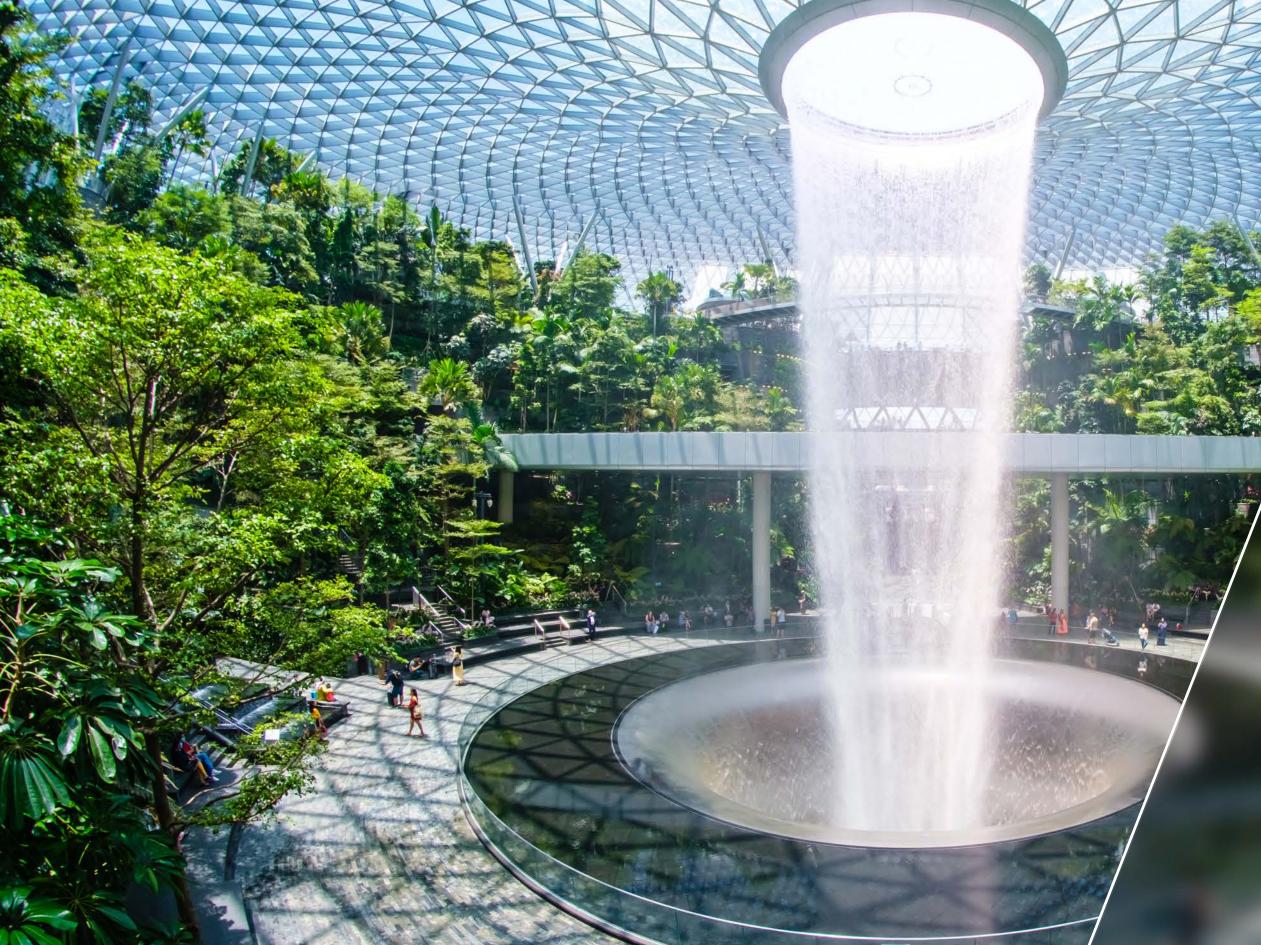

## CLOUD FOREST DOME IN SINGAPORE

Engineering mastery. A 35-meter-tall waterfall, flowing down from a natural looking mountain covered with lush vegetation. Reflecting the tropical mountain environment up to 2 thousand m above sea level, all closed under a glass dome. Nature designed by man.