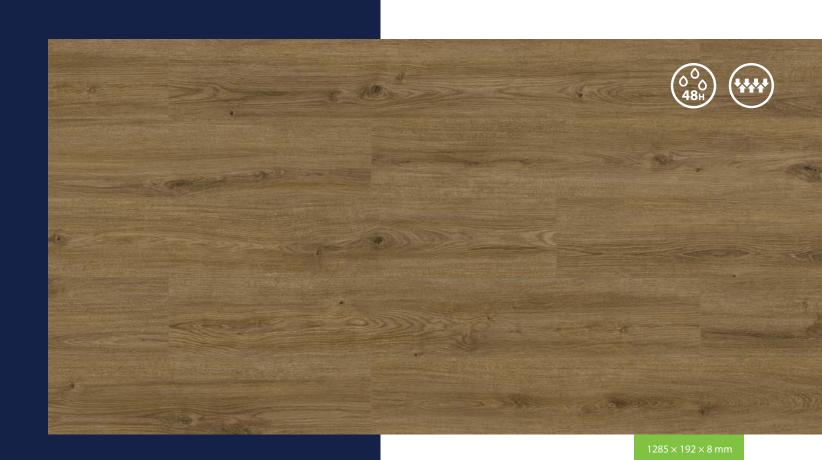

### 48 / 72 H WATER RESISTANT LAMINATE FLOORING

#### DESIGNED WATER RESISTANCE

Good design is everlasting. It is not a fad. It is not susceptible to passing time. Knowing that everything changes – "everything flows" – we wanted to create a product which, while accompanying us in everyday life and giving us the joy of contact with perfect form, will be resistant to the passage of time. Its timelessness is not only the art of design, multidimensionality, but it is encoded in its functionality. Therefore, using the most modern available technologies, we have created a product with the highest level of water resistance. We can confirm that if you have ARTEO panels and a situation where "everything flows" happens, it does not affect them. We have just designed them that way!

#### **MEGA WATER RESISTANCE**

We have improved our **innovative panel joining** system. Keeping its simplicity and speed of installation, we have focused on making it an effective barrier against flooding. Additionally, we have modified other elements of our panels. Thanks to this, we have achieved a mega-effective 48 or 72-hour water resistance, confirmed in the most reliable and demanding tests carried out according to the NALFA (North American Laminate Flooring Association) guidelines. ARTEO floors with the **megaloc aqua protect** system pass all tests with flying colours. ARTEO is proven water resistance.

#### **EFFECTIVE BARRIER AGAINST WATER**

Spilled water? Splashes during everyday activities? With ARTEO flooring, that's no issue. Thanks to enhanced water resistance, your floor stays protected even in challenging everyday situations. From kitchens and dining areas to living rooms -ARTEO retains its beauty and durability, even under heavy, daily use.

By choosing **ARTEO**, you benefit from innovative Megaloc Aqua Protect technology, forming a reliable barrier that seals and protects the panel edges.