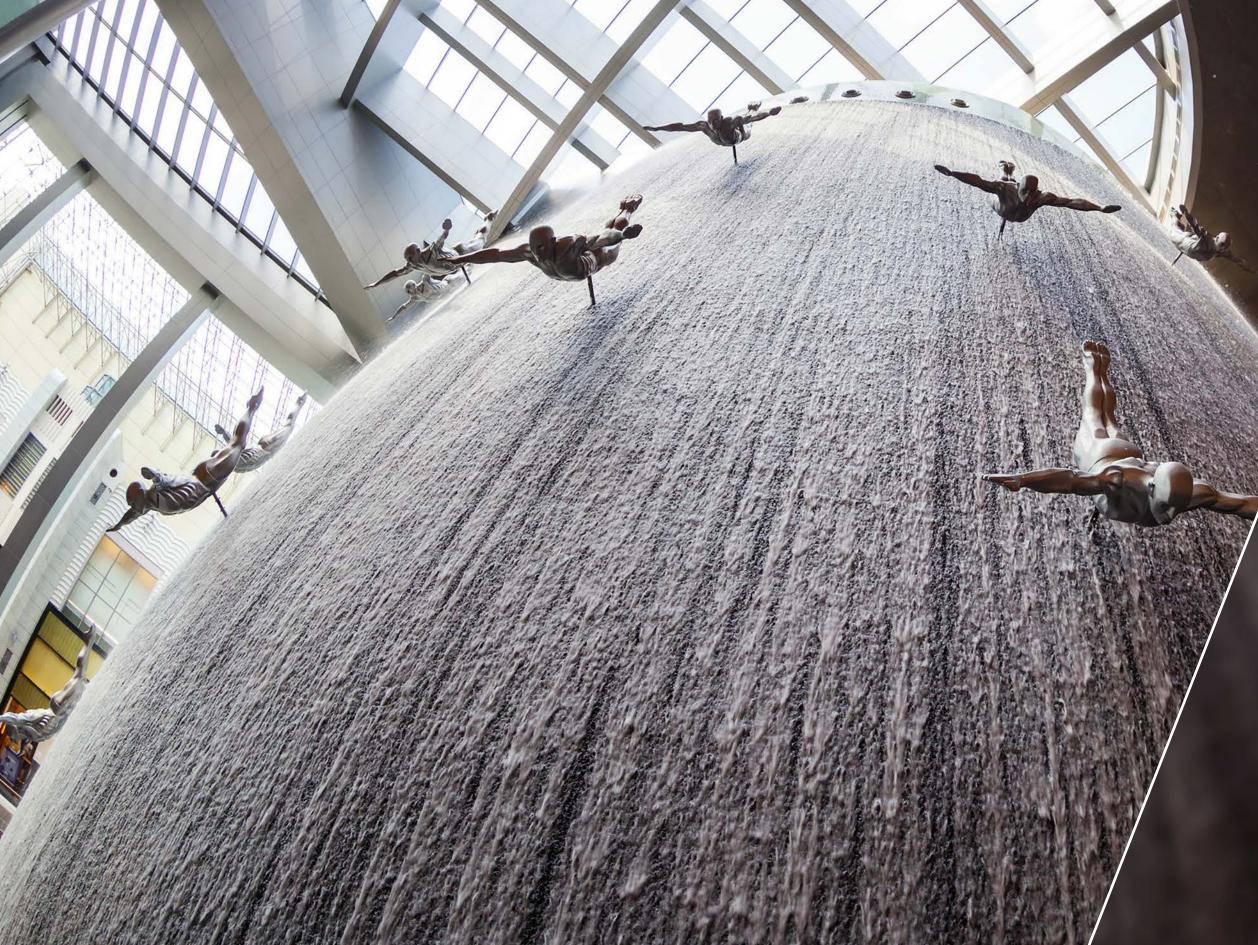

## DANCING FOUNTAINS AT BURJ KHALIFA

Water closed in a dancing system. Accompanied by music from classical to contemporary, an unusual spectacle of coloured lights and water shot up to 152 meters takes place on an area of 12 hectares. Rhythmic element. Choreography. Spectacle. Performance. Art.